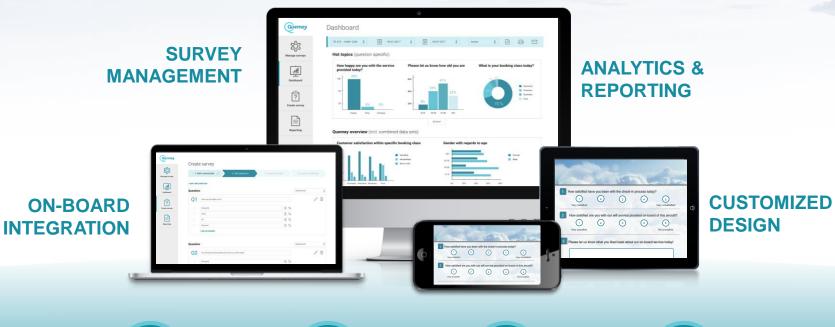

can be reached in 2017 via Wi-Fi or Entertainment Systems on-board A survey platform that can be fully integrated into existing Wi-Fi & Entertainment Systems on-board, with immediate rewarding of passengers on airplanes.

# **PRODUCT**

Passenger uses Wi-Fi portal on-board... answers a survey via screen or personal device...

provides airline valuable data and information...

receives reward immediately (e.g. free Wi-Fi).